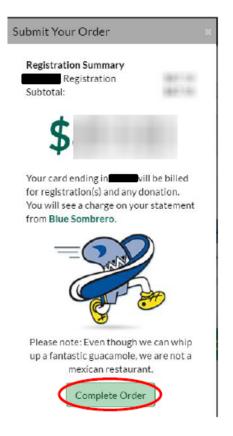

c)

Please read the **Terms and Conditions**. Click on the radio button next to the words "I Agree to the Terms and Conditions" and click "**Continue**."

Page 8 of 10

17. Submit your order by clicking on "Complete Order."