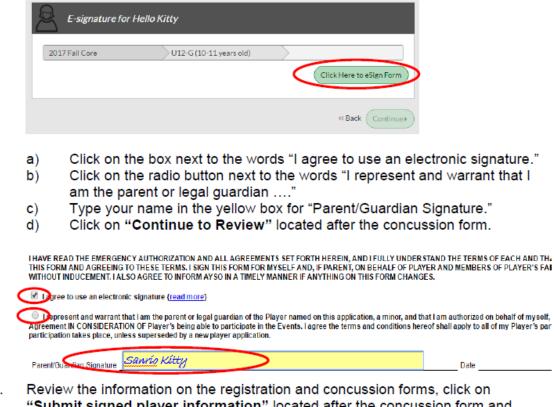

#### 9. Click on "Click Here to eSign Form."

 Review the information on the registration and concussion forms, click on "Submit signed player information" located after the concussion form and then click "Continue."