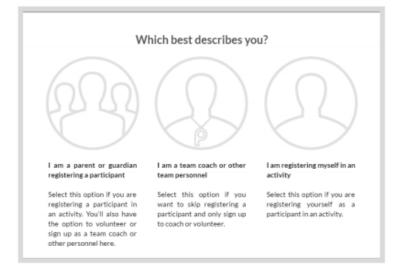

5. Select the type of registration that best describes your situation.

Page 2 of 10

6. Complete the Add New Participant section. Please be sure your child's birth date is set correctly. Click "Continue."