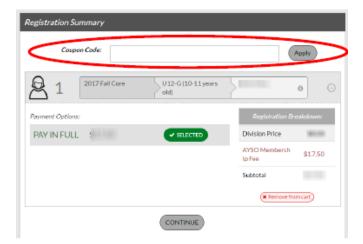

- 15. Review the information on the volunteer form, click on **"Submit signed** volunteer application" and then click **"Continue."**
- 16. The last screen is the Checkout Screen.
  - a) Review your **Registration Summary**. You will see the Region Division Fee and the AYSO Membership Fee as separate line items and then a subtotal.

Note: If your Region offers scholarship you can apply the coupon code on this screen

Page **7** of **10** 

b)

Enter payment information and click "Continue."

| Payment Information     |                                          |  |  |  |  |
|-------------------------|------------------------------------------|--|--|--|--|
| Payment Method*         | Credit Card 🛞 Check 🥪 😽                  |  |  |  |  |
| Card Number*            | 4111111111111                            |  |  |  |  |
| Expiration Date*        | January * 2017 *                         |  |  |  |  |
| Security Code*          | 123 What's this ?                        |  |  |  |  |
| Is the billing address? | ess same as the primary account holder's |  |  |  |  |
| First Name*             | Tony                                     |  |  |  |  |
| Last Name*              | Stark                                    |  |  |  |  |
| Address 1*              | 112 Krog St                              |  |  |  |  |
| Address 2               |                                          |  |  |  |  |
| City, State"            | Atlanta Georgia •                        |  |  |  |  |
| Zip*                    | 30307                                    |  |  |  |  |
|                         | CONTINUE                                 |  |  |  |  |