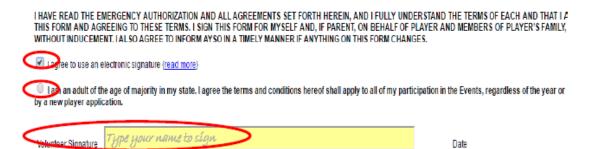

#### 14. Click on "Click Here to eSign Form."

- a) Click on the box next to the words "I agree to use an electronic signature."
- b) Click on the radio button next to the words "I am an adult of the age of majority in my state ...."
- c) Type your name in the yellow box for "Volunteer Signature."
- d) Click on "Continue to Review."