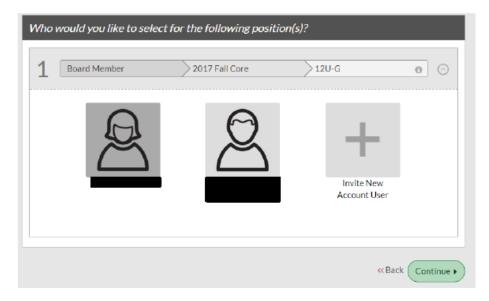

12. Select the name of the volunteer and click "Continue."

13. Complete the Additional Position Information section and click "Continue."

Page 6 of 10