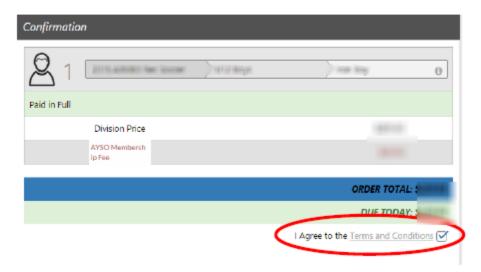

c)

Please read the **Terms and Conditions**. Click on the radio button next to the words "I Agree to the Terms and Conditions" and click "**Continue**."

Page 8 of 10

17. Submit your order by clicking on "Complete Order."